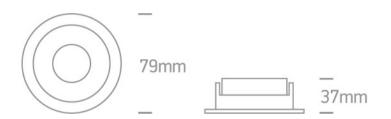

#### **Physical Specification**

| Item Group           | 01 Recessed Spots Fixed   |
|----------------------|---------------------------|
| Family               | The Chill Out Range Round |
| Order Code           | 10105M/B/W                |
| Colour               | Black-White               |
| Material             | Aluminium                 |
| Shape                | Circular                  |
| Height               | 37mm                      |
| Diameter             | 79mm                      |
| Cutout Hole Diameter | 70mm                      |
| Recessed Ceiling     | Yes                       |
| Depth Required       | 120mm                     |
| Indoor               | Yes                       |