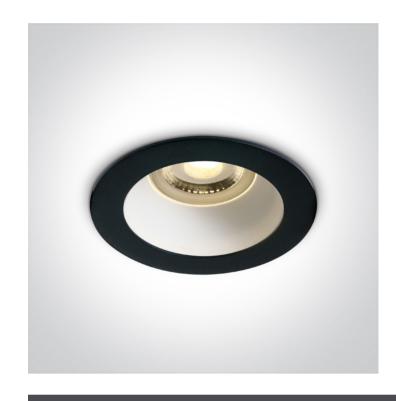

### 10105M/B/W

Black Body White Reflector Dark Light Recessed MR16 spot with GU10 lampholder.

Complies with standard EN60598-1 and any other specific standards.

Downloads

Dimensions

#### **Physical Specification**

| Item Group           | 01 Recessed Spots Fixed   |
|----------------------|---------------------------|
| Family               | The Chill Out Range Round |
| Order Code           | 10105M/B/W                |
| Colour               | Black-White               |
| Material             | Aluminium                 |
| Shape                | Circular                  |
| Height               | 37mm                      |
| Diameter             | 79mm                      |
| Cutout Hole Diameter | 70mm                      |
| Recessed Ceiling     | Yes                       |
| Depth Required       | 120mm                     |
| Indoor               | Yes                       |