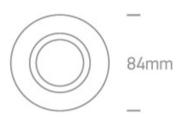

Downloads

Dimensions

\_ 27mm

Gallery

| Diameter                     | 84mm             |
|------------------------------|------------------|
| Cutout Hole Diameter         | 68mm             |
| Recessed Ceiling             | Yes              |
| Depth Required               | 120mm            |
| Indoor                       | Yes              |
| Outdoor                      | Yes              |
| Adjustable                   | No               |
|                              |                  |
| Electrical Characteristics   |                  |
|                              |                  |
| Gear                         | No               |
|                              |                  |
| Fitting + Driver             |                  |
| Input Voltage                | 100-240V         |
| 50 Hz                        | Yes              |
| 60 Hz                        | Yes              |
| Safety Class                 |                  |
| Power(Watts)                 | 10W              |
| IP Rating                    | IP65             |
| Light Source                 | Replaceable lamp |
| Lamp Holder                  | GU10             |
| Number of Lamps              | 1                |
| Dimmable                     | N/A              |
| Cable Length                 | 15cm             |
| F Mark                       | F                |
|                              |                  |
| Ilumination Data             |                  |
| Illumatic attice. Discourage |                  |
| Illumination Diagram         |                  |
|                              |                  |
| Packing Info                 |                  |
| Box Length                   | 9cm              |
|                              |                  |