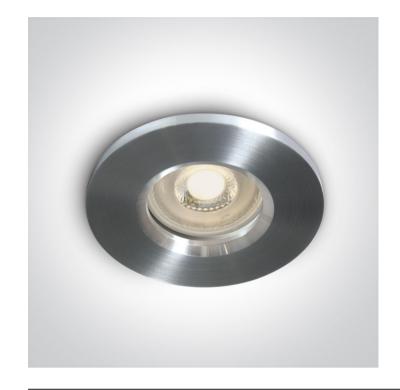

## **Product Datasheet**

01 Recessed Spots Fixed>The IP65 Bathroom Range Aluminium

10105R1/AL

IP65 Bathroom Recessed MR16 spot with GU10 lampholder.

Complies with standard EN60598-1 and any other specific standards.

## **Physical Specification**

| Item Group | 01 Recessed Spots Fixed           |
|------------|-----------------------------------|
| Family     | The IP65 Bathroom Range Aluminium |
| Order Code | 10105R1/AL                        |
| Colour     | Aluminium                         |
| Material   | Aluminium                         |
| Shape      | Circular                          |
| Height     | 27mm                              |
|            |                                   |

| Diameter                     | 84mm             |
|------------------------------|------------------|
| Cutout Hole Diameter         | 68mm             |
| Recessed Ceiling             | Yes              |
| Depth Required               | 120mm            |
| Indoor                       | Yes              |
| Outdoor                      | Yes              |
| Adjustable                   | No               |
|                              |                  |
| Electrical Characteristics   |                  |
|                              |                  |
| Gear                         | No               |
|                              |                  |
| Fitting + Driver             |                  |
| Input Voltage                | 100-240V         |
| 50 Hz                        | Yes              |
| 60 Hz                        | Yes              |
| Safety Class                 |                  |
| Power(Watts)                 | 10W              |
| IP Rating                    | IP65             |
| Light Source                 | Replaceable lamp |
| Lamp Holder                  | GU10             |
| Number of Lamps              | 1                |
| Dimmable                     | N/A              |
| Cable Length                 | 15cm             |
| F Mark                       | F                |
|                              |                  |
| Ilumination Data             |                  |
| Illumatic attice. Discourage |                  |
| Illumination Diagram         |                  |
|                              |                  |
| Packing Info                 |                  |
| Box Length                   | 9cm              |
|                              |                  |