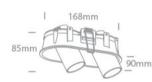

#### Dimensions

#### Related items

89015AT

**Physical Specification** 

Item Group

04 Recessed Spots Adjustable LED

| Family               | The COB Recessed Cylinders |
|----------------------|----------------------------|
| Order Code           | 11207C/W/W                 |
| Colour               | White                      |
| Material             | Die Cast                   |
| Shape                | Rectangular                |
| Length               | 168mm                      |
| Width                | 90mm                       |
| Height               | 85mm                       |
| Cutout Hole Diameter | 2x83mm                     |
| Recessed Ceiling     | Yes                        |
| Depth Required       | 90mm                       |
| Indoor               | Yes                        |
| Adjustable           | 2 Directions               |