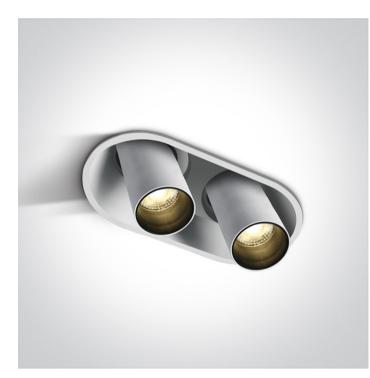

# 04 Recessed Spots Adjustable LED>The COB Recessed Cylinders

2x7W COB LED recessed adjustable spot, for general lighting applications.

Requires 700mA constant current LED drivers.

Complies with standard EN60598-1 and any other specific standards.

#### Related items

89015AT

**Physical Specification** 

Item Group

04 Recessed Spots Adjustable LED

| Family               | The COB Recessed Cylinders |
|----------------------|----------------------------|
| Order Code           | 11207C/W/W                 |
| Colour               | White                      |
| Material             | Die Cast                   |
| Shape                | Rectangular                |
| Length               | 168mm                      |
| Width                | 90mm                       |
| Height               | 85mm                       |
| Cutout Hole Diameter | 2x83mm                     |
| Recessed Ceiling     | Yes                        |
| Depth Required       | 90mm                       |
| Indoor               | Yes                        |
| Adjustable           | 2 Directions               |