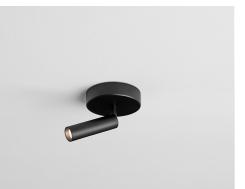

## **Description**

Focus is a wide range of orientable spotlights that stands out for the simplicity aesthetic and the basic lines; It has 5 sizes that increase the power and the light flow where the light is recessed. It is perfect choice to have a low UGR level response.