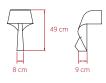

Table LZf

## SIZE





## **REFERENCES**

AIR MG



# **COMPONENTS**

Wood Veneer Shade

Chrome Metal Base

Transparent Electrical Cable with Dimming Switch: 145 cm

#### LIGHT SOURCE







## 120V

Recommended Bulb - Not Included E12 Lamp Holder LED Mini Globe 5.5 W, 329 lm\* Energy Class B

\*Measurements obtained by theoretical calculations at LZF using ivory white shades & recommended bulbs. Veneer Ref: 20 Ivory White.

# **SELECT FROM FOLLOWING**

### WOOD VENEER FINISHES

- 20 Ivory White
- 21 Natural Cherry
  - 24 Yellow
- **25** Orange
- 26 Red
- 28 Blue

22 - Natural Beech

- **29** Grey 33 - Pale Rose
- **34** Sea Blue

## **PACKAGING**

**Box Size**: 54 x 36 x 36 cm Box Volume: 0.07 m<sup>3</sup>

Weight: Gross - 1.3 Kg | Net - 0.7 Kg