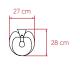

## SIZE

## **PACKAGING**

**Box Size**: 54 x 36 x 36 cm Box Volume: 0.07 m<sup>3</sup>

Weight: Gross - 1.3 Kg | Net - 0.7 Kg