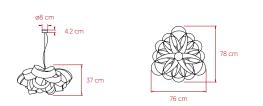

# SIZE

## **COMPONENTS**

Wood Veneer Shade

Nickel Metal Canopy - ø8 cm

Stainless Steel Cable: 2.5 m

Transparent Electrical Cable: 2.5 m

## **PACKAGING**

**Box Size**: 76 x 76 x 49 cm **Box Volume**: 0.28 m<sup>3</sup>

Weight: Gross - 7.1 Kg | Net - 2.1 Kg