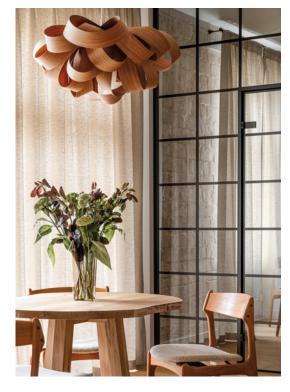

# Small Suspension LZT

# SIZE



### REFERENCES

ATA SP



## **COMPONENTS**

Wood Veneer Shade

Nickel Metal Canopy - ø8 cm

Stainless Steel Cable: 2.5 m

Transparent Electrical Cable: 2.5 m

#### LIGHT SOURCE

Class I (E

220 - 250V Recommended Bulb - Not Included E27 Lamp Holder LED Globe DIM 12 W, 620 lm\* Energy Class E

\*Measurements obtained by theoretical calculations at LZF using ivory white shades & recommended bulbs. Veneer Ref: 20 Ivory White.

# **SELECT FROM FOLLOWING**

#### **WOOD VENEER FINISHES**

- 20 Ivory White
- 21 Natural Cherry
  - 24 Yellow
  - **25** Orange
- 26 Red
- **28** Blue

- 22 Natural Beech
- **29** Grey
- 33 Pale Rose
  - 34 Sea Blue

## **PACKAGING**

**Box Size**: 76 x 76 x 49 cm **Box Volume**: 0.28 m<sup>3</sup>

Weight: Gross - 7.1 Kg | Net - 2.1 Kg