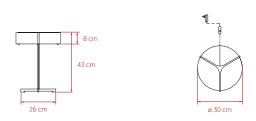

## **THESIS**

by Ramón Esteve Studio

# Table - LED LZf

## SIZE



## REFERENCES

THES M BK LED THES M IV LED



## COMPONENTS

Wood Veneer Shade

Metal Tripod, Stem & Structure

Black Electrical Cable with Dimming Switch: 145 cm

LIGHT SOURCE

Class II 🗆 (E



230V: Dimmable

Driver: 1 x Constant Voltage 24V Integrated LED: 3 x 0.1 m Strip 24V 3.000K, CRI>90, 9 W, 50-60Hz, 361 lm\*

Energy Class F

LED Position in Fixture



\*Measurements obtained by theoretical calculations at LZF using ivory white shades & recommended bulbs. Veneer Ref: 20 Ivory White.

## SELECT FROM FOLLOWING

#### LIGHT SOURCE TEMPERATURE

Available 2.700K, 3.000K or 4.000K

#### **WOOD VENEER FINISHES**

20 - Ivory White

#### METAL STRUCTURE

BK - Matte Black

IV - Matte Ivory

## **PACKAGING**

**Box Size**: 41 x 41 x 48 cm Box Volume: 0.08 m<sup>3</sup>

Weight: Gross - 3.5 K