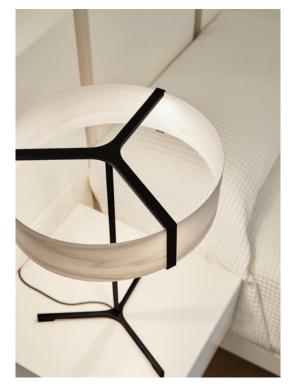

# Table - LED LZf

## COMPONENTS

Wood Veneer Shade

Metal Tripod, Stem & Structure

Black Electrical Cable with Dimming Switch: 145 cm

LIGHT SOURCE

Class II 🗆 (E

230V: Dimmable

Driver: 1 x Constant Voltage 24V Integrated LED: 3 x 0.1 m Strip 24V 3.000K, CRI>90, 9 W, 50-60Hz, 361 lm\*