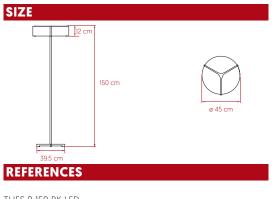

# THESIS

by Ramón Esteve Studio

THES P 150 BK LED THES P 150 IV LED

### PACKAGING

Box Size: 162 x 59 x 56 cm - Wood crated for transport Box Volume: 0.53 m<sup>3</sup> Weight: Gross - 18.1 Kg | Net - 3.8 Kg