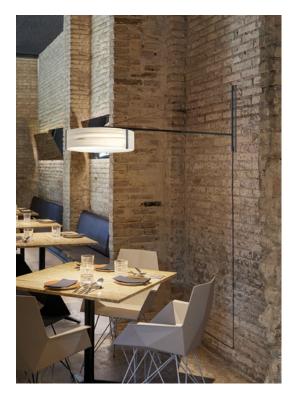

# **THESIS**

by Ramón Esteve Studio

# Wall-LED LZf

#### SIZE



## REFERENCES

THES A BK LED THES A IV LED



#### **COMPONENTS**

Wood Veneer Shade

Optional Acrylic Diffuser

Metal Tripod & Structure

Pivoting Metal Arm with Wall Plug

Black Electrical Cable with Dimming Switch: 250 cm

LIGHT SOURCE





230V: Dimmable

Driver: 1 x Constant Voltage 24V Integrated LED: 3 x 0.3 m Strip 24V 3.000K, CRI>90, 24 W, 50-60Hz, 1.084 Im\*

Energy Class F

LED Position in Fixture



\*Measurements obtained by theoretical calculations at LZF using ivory white shades & recommended bulbs. Veneer Ref: 20 Ivory White.

### **PACKAGING**

Box Size: 119 x 67 x 22 cm Box Volume: 0.18 m<sup>3</sup>

Weight: Gross - 9.6 Kg | Net - 2.8 Kg

# SELECT FROM FOLLOWING

#### LIGHT SOURCE TEMPERATURE

Available 2.700K, 3.000K or 4.000K

#### **WOOD VENEER FINISHES**

20 - Ivory White

#### **METAL STRUCTURE**

■ BK - Matt