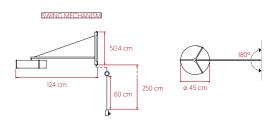

# **THESIS**

by Ramón Esteve Studio

# Wall-LED LZf

#### SIZE



## REFERENCES

THES A BK LED THES A IV LED



#### **COMPONENTS**

Wood Veneer Shade

Optional Acrylic Diffuser

Metal Tripod & Structure

Pivoting Metal Arm with Wall Plug

Black Electrical Cable with Dimming Switch: 250 cm

LIGHT SOURCE





230V: Dimmable

Driver: 1 x Constant Voltage 24V Integrated LED: 3 x 0.3 m Strip 24V 3.000K, CRI>90, 24 W, 50-60Hz, 1.084 Im\*

Energy Class F

LED Position in Fixture



\*Measurements obtained by theoretical calculations at LZF using ivory white shades & recommended bulbs. Veneer Ref: 20 Ivory White.

### **PACKAGING**

Box Size: 119 x 67 x 22 cm Box Volume: 0.18 m<sup>3</sup>

Weight: Gross - 9.6 Kg | Net - 2.8 Kg

# SELECT FROM FOLLOWING

#### LIGHT SOURCE TEMPERATURE

Available 2.700K, 3.000K or 4.000K

#### **WOOD VENEER FINISHES**

20 - Ivor